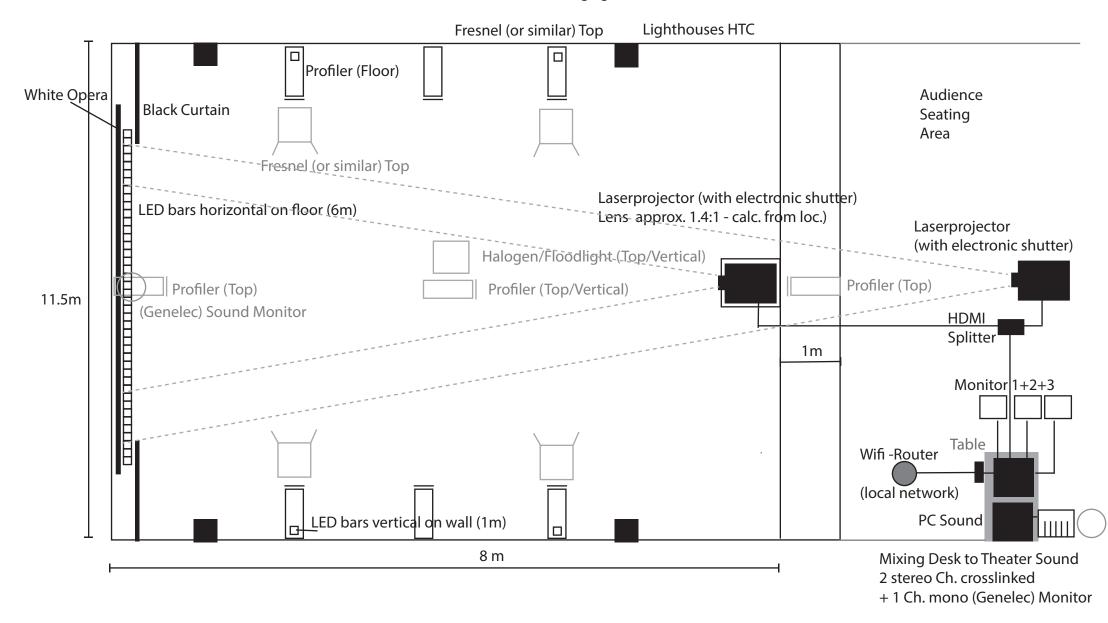

#### WE NEED:

- 1 **Light technician**, programming/running lights for us during the show
- Blackbox: Black dance floor, if possible sides black
- White **Opera** on back wall of stage if possible or white clean wall
- Black **curtains** at back wall to frame the video image see plan.
- 1 Computer PC monitor min 1080 p 1920 x 1080 pix. preferably 1440p 2560 x 1440 pix. with HDMI or Display Port
- 2 **Video Projectors** 10000 ANSI with internal electronic shutters (preferbaly PANASONIC) front projector with 1.4:1 lens / back projector on back wall of stage (lens depends on distance)
- WIFI on stage with **internet access**
- 2x2 **Sound** system stereo 'crosslinked' with 3rd extra channel for monitor sound above projection at back wall see plan.
- 3 **tables** (for media, sound, lights)
- Changing Room / Drinking Water if possible