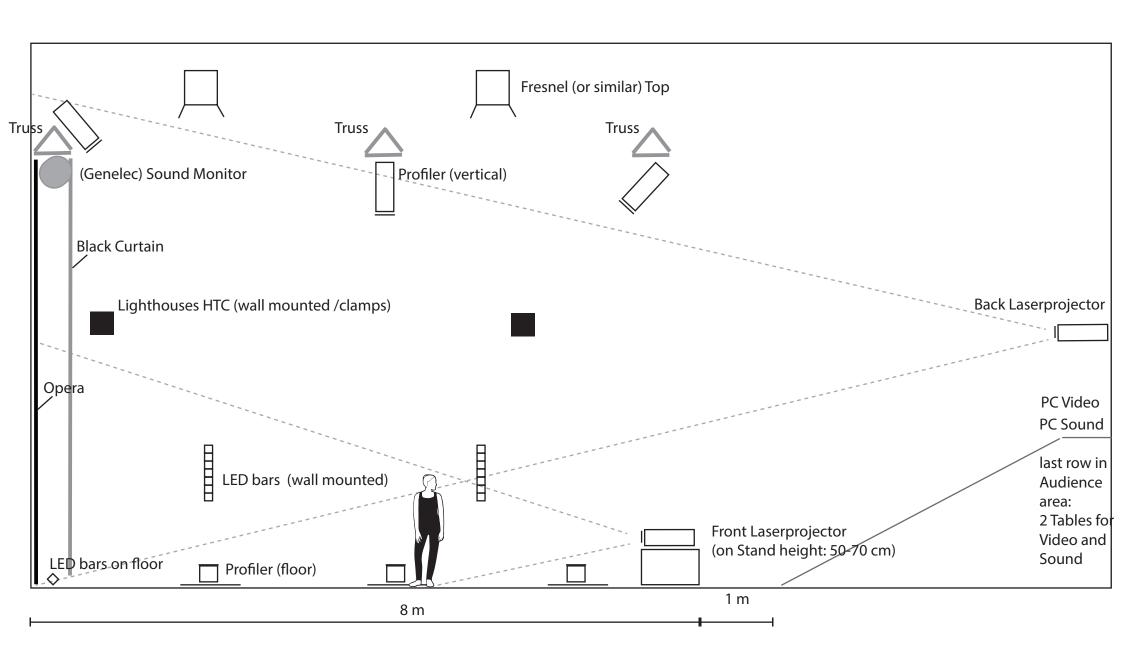

#### WE NEED:

- 1 **Light technician**, programming/running lights for us during the show
- Blackbox: Black dance floor, if possible sides black
- White **Opera** on back wall of stage if possible or white clean wall
- Black **curtains** at back wall to frame the video image see plan.
- 1 Computer PC monitor min 1080 p 1920 x 1080 pix. preferably 1440p 2560 x 1440 pix. with HDMI or Display Port
- 2 **Video Projectors** 10000 ANSI with internal electronic shutters (preferbaly PANASONIC) front projector with 1.4:1 lens / back projector on back wall of stage (lens depends on distance)
- WIFI on stage with **internet access**
- 2x2 **Sound** system stereo 'crosslinked' with 3rd extra channel for monitor sound above projection at back wall see plan.
- 3 **tables** (for media, sound, lights)
- Changing Room / Drinking Water if possible